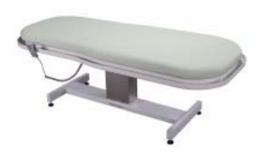

# Touch America ~ SofTop Wet/Dry Table-Battery

Item# TA21310

#### Description:

Battery operated wet table.

#### Features:

Neptune SofTop Spa Wed/Dry Table features a molded acrylic drain system to divert water and treatment products away from the client and keep floors drier. The winning combination of a supercomfortable 3.5" thick top, marine-grade vinyl and Fomentek water bag, insures warmth and supreme comfort. Table height changes are easy with the battery-powered motorized lift system, operated by hand control. Versatile for wet or dry spa treatments.

### Specifications:

- o Dimensions -Height range 24.5" 34.5", Top size 35" (torso), 31" (legs) x 82" length.
- o Electrical None
- o Plumbing None
- Warranty 5 years on parts for frame/structure and 1 year on labor, 2 years mechanical/electrical parts